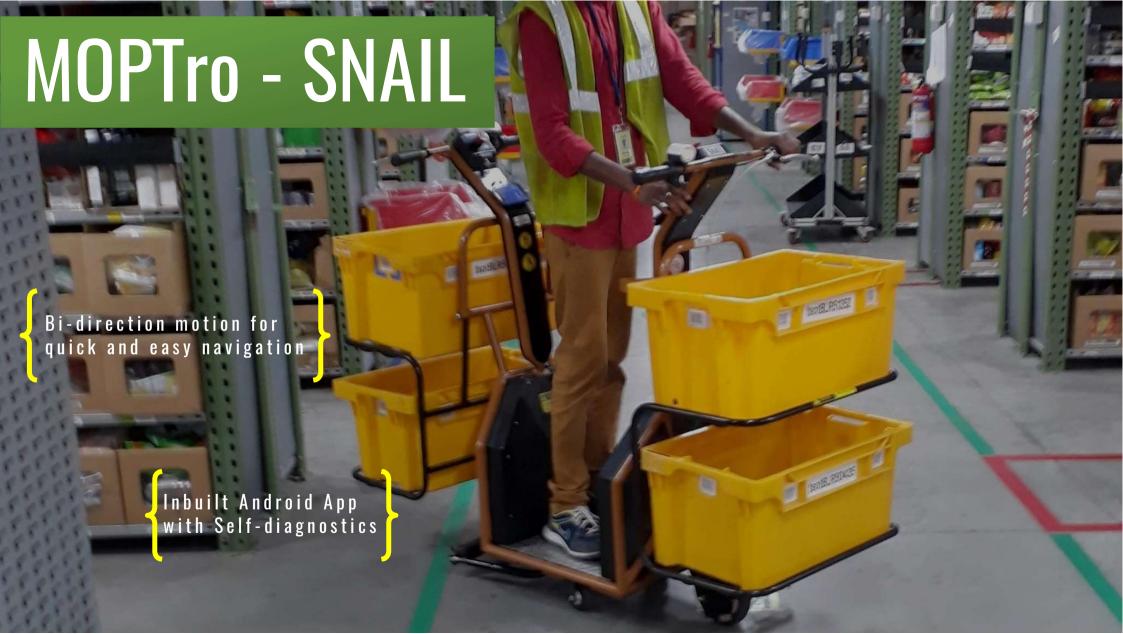

## **Solution offered : MOPTro SNAIL** with following features

- Bi-directional motion for easier navigation
- Self learning for performance optimization
- Optional on-board scanning solution

30% Increase in **IOT** based productivity of the pickvehicle to-pack process diagnostics

- Limited aisle space for navigation
- Manual picking and transport process
- Productivity losses due to the above factors

**Self-learning for** optimum performance

\* - Configurable

| SPECIFICATION | VALUE              |
|---------------|--------------------|
| Range*        | 30 Km/charge       |
| Speed*        | 10 Km/hr           |
| Payload*      | 80 Kg + Rider      |
| Dimensions    | 1.5m x 0.6m x 1.3m |